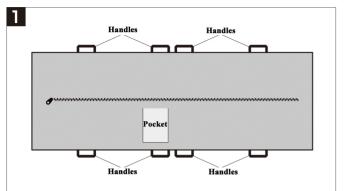

## **Ceremo Outer Bag Instructions**

Open the outer bag zipper side up and open fully.

Place the body inside the inner bag. For inner bag instructions, please refer to the Ceremo Inner Bag Instructions sheet.

Completely close the zipper.

With the zipper fully open, place the Ceremo inner bag inside.

Slide the inner bag fully into the outer bag.

Tansport the body using the attached 8 handles.