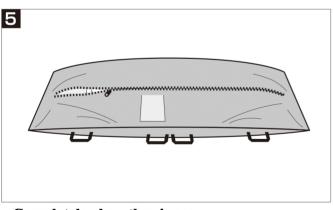

## **Ceremo Outer Bag Instructions**

Open the outer bag zipper side up and open fully.

Place the body inside the inner bag. For inner bag instructions, please refer to the Ceremo Inner Bag Instructions sheet.

Completely close the zipper.

With the zipper fully open, place the Ceremo inner bag inside.

Slide the inner bag fully into the outer bag.

Tansport the body using the attached 8 handles.