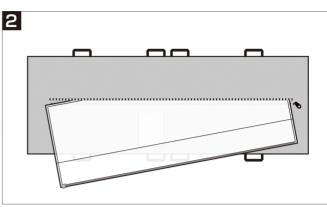

Completely close the zipper.

With the zipper fully open, place the Ceremo inner bag inside.

Slide the inner bag fully into the outer bag.

Tansport the body using the attached 8 handles.