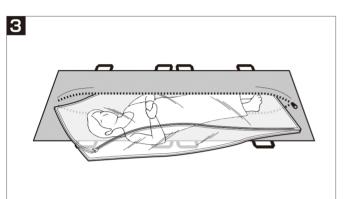

## **Ceremo Outer Bag Instructions**

Open the outer bag zipper side up and open fully.

Place the body inside the inner bag. For inner bag instructions, please refer to the Ceremo Inner Bag Instructions sheet.

Completely close the zipper.

With the zipper fully open, place the Ceremo inner bag inside.

Slide the inner bag fully into the outer bag.

Tansport the body using the attached 8 handles.